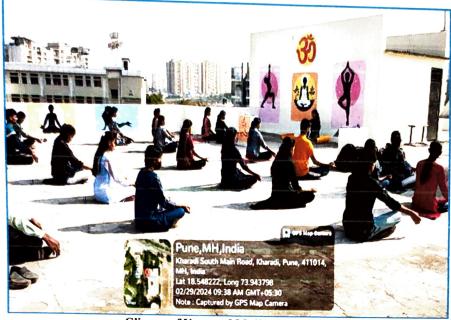

Date- 03/07/2023

Shree Yogvarg Institute,

Shivprasad Hall Panmala Sinhgad Road, Pune- 30, Maharashtra

Respected Sir/Madam,

This letter serves as a formal an agreements of our college PDEA's Shankarrao Ursal College of Pharmaceutical Sciences and Research Center, Kharadi Pune, with your institute, where by your institute will provide professional services of Yoga & Life Skill Program. Your Institute will be compensated for program provide in rupees amount payment will be disbursed upon successfully completion of program. Please sign both copies of this agreement Retain one copy for your file and return one copy to our college.