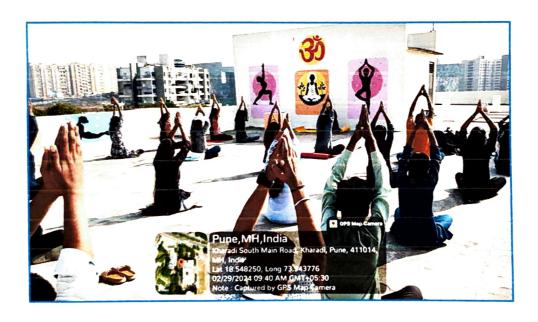

Date- 03/07/2023

Shree Yogvarg Institute,

Shivprasad Hall Panmala Sinhgad Road, Pune- 30, Maharashtra

Respected Sir/Madam,

This letter serves as a formal an agreements of our college PDEA's Shankarrao Ursal College of Pharmaceutical Sciences and Research Center, Kharadi Pune, with your institute, where by your institute will provide professional services of Yoga & Life Skill Program. Your Institute will be compensated for program provide in rupees amount payment will be disbursed upon successfully completion of program. Please sign both copies of this agreement Retain one copy for your file and return one copy to our college.